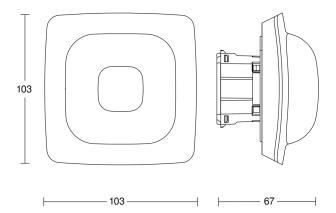

|
|                                                           |                                                                                                                                                                                                                                                                 |                                               |                                                                                                                                                |



**Presence detector - Professional Line** 

IR Quattro HD-2 24m COM1 - in-ceiling installation

EAN 4007841 079406 Article number 079406



# **Detection Zone**



Possible mounting height: 2,50 m – 10,00 m Orange: presence Black: tangential

### **Dimension Drawing 1**



# **Dimension Drawing 2**

#### Master circuit diagram