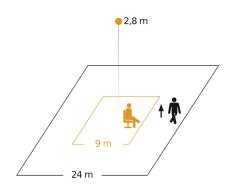

# **Detection Zone**

Possible mounting height: 2,50 m – 10,00 m Orange: presence Black: tangential