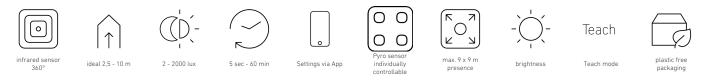

#### **Function description**

Designed for the finest detection in the largest detection area among our infrared presence detectors. Ideal for open-plan offices or classrooms. Infrared presence detector IR Quattro HD-2 with 360° detection capability and 5,200 switching zones. Wireless setting, adjustment and interconnection via Bluetooth. Pyro sensor individually controllable. For installation in ceilings (COM1, KNX V3.5) as well as for concealed and surface mounting (COM1, COM2, DALI-2 IPD, KNX V3.5, IP und BT IPD). Measured variables: Presence function and light level as well as temperature and humidity on the basis of IP, KNX and DALI-2 IPD. Max. mounting height 10 m. Reach: 81 m2 (radial), 576 m2 (tangential).

# **Technical specifications**

| Dimensions (L x W x H)                                    | 106 x 103 x 103 mm                                                                                                                                                                                                                                              | LED lamps < 2 W                               | 100 W                                                                                                                                          |
|-----------------------------------------------------------|-----------------------------------------------------------------------------------------------------------------------------------------------------------------------------------------------------------------------------------------------------------------|-----------------------------------------------|------------------------------------------------------------------------------------------------------------------------------------------------|
| Manufacturer's Warranty                                   | 5 years                                                                                                                                                                                                                                                         | LED lamps > 2 W < 8 W                         | 300 W                                                                                                                                          |
| Settings via                                              | Connect Bluetooth Mesh, App,<br>Potentiometers, Smartphone                                                                                                                                                                                                      | LED lamps > 8 W                               | 600 W                                                                                                                                          |
|                                                           |                                                                                                                                                                                                                                                                 | Capacitive load in µF                         | 176 μF                                                                                                                                         |
| With remote control                                       | No                                                                                                                                                                                                                                                              | Power consumption                             | 0,3 W                                                                                                                                          |
| Version                                                   | COM1 - in-ceiling installation                                                                                                                                                                                                                                  | Technology, sensors                           | Light sensor, passive infrared                                                                                                                 |
| PU1, EAN                                                  | 4007841079406                                                                                                                                                                                                                                                   | Mounting height                               | 2,50 – 10,00 m                                                                                                                                 |
| Туре                                                      | Presence detector                                                                                                                                                                                                                                               | Mounting height max.                          | 10,00 m                                                                                                                                        |
| Application, place                                        | Indoors                                                                                                                                                                                                                                                         | Optimum mounting height                       | 2,8 m                                                                                                                                          |
| Application, room                                         | lecture hall, classroom, open-plan<br>office, high-bay warehouse,<br>production facilities, conference<br>room / meeting room, duty room,<br>recreation room, changing room,<br>reception / lobby, sports hall, multi-<br>storey / underground car park, dining | Detection angle                               | 360 °                                                                                                                                          |
|                                                           |                                                                                                                                                                                                                                                                 | Capability of masking out individual segments | Yes                                                                                                                                            |
|                                                           |                                                                                                                                                                                                                                                                 | Electronic scalability                        | Yes                                                                                                                                            |
|                                                           |                                                                                                                                                                                                                                                                 | Mechanical scalability                        | Yes                                                                                                                                            |
|                                                           | hall / staff restaurant, Indoors                                                                                                                                                                                                                                | Reach, radial                                 | 9 x 9 m (81 m <sup>2</sup> )                                                                                                                   |
| Colour                                                    | white                                                                                                                                                                                                                                                           | Reach, tangential                             | 24 x 24 m (576 m <sup>2</sup> )                                                                                                                |
| Colour, RAL                                               | 9003                                                                                                                                                                                                                                                            | Reach, presence                               | 9 x 9 m (81 m <sup>2</sup> )                                                                                                                   |
| Includes corner wall mount                                | No                                                                                                                                                                                                                                                              | Functions                                     | Group parameterisation, Semi-/fully<br>automatic, Manual ON / ON-OFF,<br>Neighbouring group function, Normal /<br>test mode, Lighting scenario |
| Installation site                                         | ceiling                                                                                                                                                                                                                                                         |                                               |                                                                                                                                                |
| Installation                                              | In-ceiling installation, Ceiling                                                                                                                                                                                                                                |                                               |                                                                                                                                                |
| IP-rating                                                 | IP20                                                                                                                                                                                                                                                            | Twilight setting                              | 2 – 2000 lx                                                                                                                                    |
| Ambient temperature                                       | -20 – 50 °C                                                                                                                                                                                                                                                     | Time setting                                  | 5 s – 60 Min.                                                                                                                                  |
| Material                                                  | Plastic                                                                                                                                                                                                                                                         | Basic light level function                    | No                                                                                                                                             |
| Mains power supply                                        | 220 – 240 V / 50 – 60 Hz                                                                                                                                                                                                                                        | Main light adjustable                         | No                                                                                                                                             |
| Switching output 1, resistive                             | 2000 W                                                                                                                                                                                                                                                          | Twilight setting TEACH                        | Yes                                                                                                                                            |
| Switching output 1, number of<br>LEDs / fluorescent lamps | 8 pcs.                                                                                                                                                                                                                                                          | Constant-lighting control                     | No                                                                                                                                             |
| Switching output 1, floating                              | No                                                                                                                                                                                                                                                              | Interconnection                               | Yes                                                                                                                                            |
| Fluorescent lamps, electronic ball                        | ast1500 W                                                                                                                                                                                                                                                       | Interconnection via                           | Bluetooth Mesh Connect                                                                                                                         |
| Fluorescent lamps, uncorrected                            | 1000 VA                                                                                                                                                                                                                                                         |                                               |                                                                                                                                                |
| Fluorescent lamps, series-correct                         | ed 400 VA                                                                                                                                                                                                                                                       |                                               |                                                                                                                                                |
| Fluorescent lamps, parallel-<br>corrected                 | 1000 VA                                                                                                                                                                                                                                                         |                                               |                                                                                                                                                |
| Switching output 1, low-voltage<br>halogen lamps          | 2000 VA                                                                                                                                                                                                                                                         |                                               |                                                                                                                                                |
|                                                           |                                                                                                                                                                                                                                                                 |                                               |                                                                                                                                                |