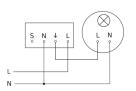

|                                                                                                                                                                                                                                                                 |                                               |                                                                                                                                                |



**Presence detector - Professional Line** 

IR Quattro HD-2 24m COM1 - in-ceiling installation

EAN 4007841 079406 Article number 079406



# **Detection Zone**



Possible mounting height: 2,50 m – 10,00 m Orange: presence Black: tangential

### **Dimension Drawing 1**



# **Dimension Drawing 2**

#### Master circuit diagram