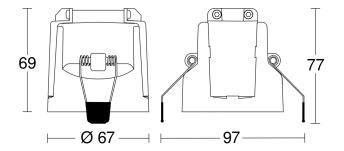

### **Dimension Drawing 1**

# **Technical specifications**

| Dimensions (L x W x H)                                    | 106 x 103 x 103 mm                                                                                                                                                                                                                                              | LED lamps < 2 W                               | 100 W                                                                                                                                          |
|-----------------------------------------------------------|-----------------------------------------------------------------------------------------------------------------------------------------------------------------------------------------------------------------------------------------------------------------|-----------------------------------------------|------------------------------------------------------------------------------------------------------------------------------------------------|
| Manufacturer's Warranty                                   | 5 years                                                                                                                                                                                                                                                         | LED lamps > 2 W < 8 W                         | 300 W                                                                                                                                          |
| Settings via                                              | Connect Bluetooth Mesh, App,<br>Potentiometers, Smartphone                                                                                                                                                                                                      | LED lamps > 8 W                               | 600 W                                                                                                                                          |
|                                                           |                                                                                                                                                                                                                                                                 | Capacitive load in µF                         | 176 μF                                                                                                                                         |
| With remote control                                       | No                                                                                                                                                                                                                                                              | Power consumption                             | 0,3 W                                                                                                                                          |
| Version                                                   | COM1 - in-ceiling installation                                                                                                                                                                                                                                  | Technology, sensors                           | Light sensor, passive infrared                                                                                                                 |
| PU1, EAN                                                  | 4007841079406                                                                                                                                                                                                                                                   | Mounting height                               | 2,50 – 10,00 m                                                                                                                                 |
| Туре                                                      | Presence detector                                                                                                                                                                                                                                               | Mounting height max.                          | 10,00 m                                                                                                                                        |
| Application, place                                        | Indoors                                                                                                                                                                                                                                                         | Optimum mounting height                       | 2,8 m                                                                                                                                          |
| Application, room                                         | lecture hall, classroom, open-plan<br>office, high-bay warehouse,<br>production facilities, conference<br>room / meeting room, duty room,<br>recreation room, changing room,<br>reception / lobby, sports hall, multi-<br>storey / underground car park, dining | Detection angle                               | 360 °                                                                                                                                          |
|                                                           |                                                                                                                                                                                                                                                                 | Capability of masking out individual segments | Yes                                                                                                                                            |
|                                                           |                                                                                                                                                                                                                                                                 | Electronic scalability                        | Yes                                                                                                                                            |
|                                                           |                                                                                                                                                                                                                                                                 | Mechanical scalability                        | Yes                                                                                                                                            |
|                                                           | hall / staff restaurant, Indoors                                                                                                                                                                                                                                | Reach, radial                                 | 9 x 9 m (81 m <sup>2</sup> )                                                                                                                   |
| Colour                                                    | white                                                                                                                                                                                                                                                           | Reach, tangential                             | 24 x 24 m (576 m <sup>2</sup> )                                                                                                                |
| Colour, RAL                                               | 9003                                                                                                                                                                                                                                                            | Reach, presence                               | 9 x 9 m (81 m <sup>2</sup> )                                                                                                                   |
| Includes corner wall mount                                | No                                                                                                                                                                                                                                                              | Functions                                     | Group parameterisation, Semi-/fully<br>automatic, Manual ON / ON-OFF,<br>Neighbouring group function, Normal /<br>test mode, Lighting scenario |
| Installation site                                         | ceiling                                                                                                                                                                                                                                                         |                                               |                                                                                                                                                |
| Installation                                              | In-ceiling installation, Ceiling                                                                                                                                                                                                                                |                                               |                                                                                                                                                |
| IP-rating                                                 | IP20                                                                                                                                                                                                                                                            | Twilight setting                              | 2 – 2000 lx                                                                                                                                    |
| Ambient temperature                                       | -20 – 50 °C                                                                                                                                                                                                                                                     | Time setting                                  | 5 s – 60 Min.                                                                                                                                  |
| Material                                                  | Plastic                                                                                                                                                                                                                                                         | Basic light level function                    | No                                                                                                                                             |
| Mains power supply                                        | 220 – 240 V / 50 – 60 Hz                                                                                                                                                                                                                                        | Main light adjustable                         | No                                                                                                                                             |
| Switching output 1, resistive                             | 2000 W                                                                                                                                                                                                                                                          | Twilight setting TEACH                        | Yes                                                                                                                                            |
| Switching output 1, number of<br>LEDs / fluorescent lamps | 8 pcs.                                                                                                                                                                                                                                                          | Constant-lighting control                     | No                                                                                                                                             |
| Switching output 1, floating                              | No                                                                                                                                                                                                                                                              | Interconnection                               | Yes                                                                                                                                            |
| Fluorescent lamps, electronic ball                        | ast1500 W                                                                                                                                                                                                                                                       | Interconnection via                           | Bluetooth Mesh Connect                                                                                                                         |
| Fluorescent lamps, uncorrected                            | 1000 VA                                                                                                                                                                                                                                                         |                                               |                                                                                                                                                |
| Fluorescent lamps, series-correct                         | ed 400 VA                                                                                                                                                                                                                                                       |                                               |                                                                                                                                                |
| Fluorescent lamps, parallel-<br>corrected                 | 1000 VA                                                                                                                                                                                                                                                         |                                               |                                                                                                                                                |
| Switching output 1, low-voltage<br>halogen lamps          | 2000 VA                                                                                                                                                                                                                                                         |                                               |                                                                                                                                                |
|                                                           |                                                                                                                                                                                                                                                                 |                                               |                                                                                                                                                |